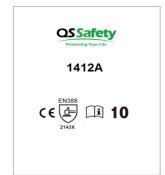

## **EU Declaration of conformity**

**PPE product reference**: 1412A

**PPE type:** Safety gloves

Cat. Number :  $\, \, \mathrm{II} \,$ 

#### Manufacturer:

NANTONG QIANGSHENG SAFETY PROTECTION TECHNOLOGY CO, LTD.
No.118, JIALINGJIANG ROAD, NEW INDUSTRIAL ZONE, RUDONG, JIANGSU, CHINA

**Description**: 10 Guage Cotton/Polyester Shell,Textured Latex Palm Dip

## **Means of Conformity:**

NANTONG QIANGSHENG SAFETY PROTECTION TECHNOLOGY CO, LTD. declares that the product of the declaration described is in conformity with the relevant Union harmonization legislation:2016/425, and conforms to standards EN 388:2016, EN 420:2003+A1:2009.